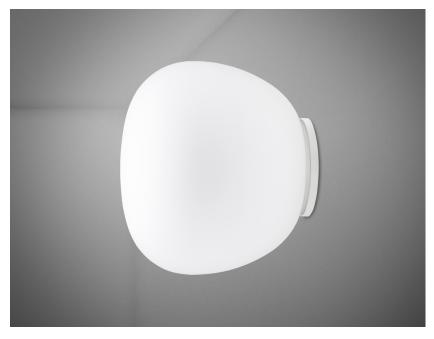

## Description

Wall/ceiling lamp with diffuser in satin-finish white blown glass. Supporting structure made of metal or polyester reinforced with glass fibre, painted white.

Voltage 220-240V Socket

1xE27