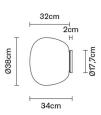

## :Fabbian

## LUMI

## F07G0701

Alberto Saggia & Valerio Sommella / D&G Studio









## Description

Wall/ceiling lamp with diffuser in satin-finish white blown glass. Supporting structure made of metal or polyester reinforced with glass fibre, painted white.

Voltage 220-240V Socket

1xE27

Light source and alternative bulbs

cod. A10231C01

E27 1x22W - LED Max Watt. 150W Material

Glass - Metal

Available diffuser colours

White

Available structure colours

White

Not included accessories

Bulb

Weight Lamp

Net: 3.01 kg

Packaging

Gross weight: 4.2 kg Volume: 0.106 m³ Number of boxes: 1

Specs

EAC

IP40

In the same family







endant

Multiple pendant

Table

FI

Floor

Wall



Ceiling